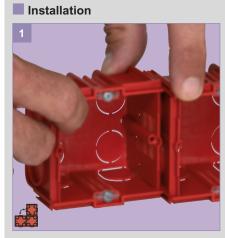

Horizontal or vertical joining of 1 gang boxes (Cat.No 0 801 41)

The sides can be removed before or after joining

The screws are supplied with protection cap (against plaster)