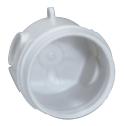

## flush-mounting boxes for masonry

0 819 40

0 819 60

| Pack                       | Cat.Nos                                                  | Complete junction boxes                                                                                                                                                                                                                                                                      |
|----------------------------|----------------------------------------------------------|----------------------------------------------------------------------------------------------------------------------------------------------------------------------------------------------------------------------------------------------------------------------------------------------|
| 10<br>10<br>10<br>10<br>10 | 0 892 71<br>0 892 72<br>0 892 73<br>0 892 74<br>0 892 75 | Rectangular with knockout cable entries  Boxes supplied with cover and screws  Supplied with plaster shield (except for Cat.No 0 892 71)  Box ext. dim. (mm)  85 x 85 x 40 100 x 100  120 x 120 x 40 140 x 140  165 x 115 x 40 190 x 135  175 x 175 x 40 195 x 195  230 x 180 x 50 255 x 210 |
| 2 2                        |                                                          | Large capacity Accept Ø25 and 32 tubes 400 x 180 x 70 mm 390 x 245 x 70 mm                                                                                                                                                                                                                   |
| 50                         | 0 819 40                                                 | Box for concrete walls  One-gang box For mounting - in wooden casing alone, - with blanking cover Cat.No 0 819 72 Fixing of screw or claw-mounting wiring accessories with ring Cat.No 0 819 60 Can be combined side by side with cover Cat.No 0 819 71 (consult us)                         |
| 20                         | 0 819 72                                                 | Cover for concrete boxes Installation/blanking cover used for installation on wooden casing or for blanking in back to back mounting                                                                                                                                                         |
| 20                         | 0 819 60                                                 | Ring  Ø64 mm ring for 1-gang box Cat.No 0 819 40 Supplied with screws                                                                                                                                                                                                                        |
|                            |                                                          | Accessory                                                                                                                                                                                                                                                                                    |
| 20                         | 0 801 97                                                 | Screw Long screw Ø3 mm length 40 mm for all Batibox boxes                                                                                                                                                                                                                                    |
| 1                          | 0 778 83                                                 | Fixing accessory  Fits on Batibox boxes for masonry and concrete, for fixing directly in the wall The Soliroc plate can be fixed onto this accessory with no need for drilling or using plugs in the wall 1-gang, can be joined to create 2-gang                                             |