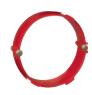

## flush-mounting boxes for masonry

0 819 40

0 819 60

| Pack                       | Cat.Nos                                                  | Complete junction boxes                                                                                                                                                                                                                                                                      |
|----------------------------|----------------------------------------------------------|----------------------------------------------------------------------------------------------------------------------------------------------------------------------------------------------------------------------------------------------------------------------------------------------|
| 10<br>10<br>10<br>10<br>10 | 0 892 71<br>0 892 72<br>0 892 73<br>0 892 74<br>0 892 75 | Rectangular with knockout cable entries  Boxes supplied with cover and screws  Supplied with plaster shield (except for Cat.No 0 892 71)  Box ext. dim. (mm)  85 x 85 x 40 100 x 100  120 x 120 x 40 140 x 140  165 x 115 x 40 190 x 135  175 x 175 x 40 195 x 195  230 x 180 x 50 255 x 210 |
| 2 2                        |                                                          | Large capacity Accept Ø25 and 32 tubes 400 x 180 x 70 mm 390 x 245 x 70 mm                                                                                                                                                                                                                   |
| 50                         | 0 819 40                                                 | Box for concrete walls  One-gang box For mounting - in wooden casing alone, - with blanking cover Cat.No 0 819 72 Fixing of screw or claw-mounting wiring accessories with ring Cat.No 0 819 60 Can be combined side by side with cover Cat.No 0 819 71 (consult us)                         |
| 20                         | 0 819 72                                                 | Cover for concrete boxes Installation/blanking cover used for installation on wooden casing or for blanking in back to back mounting                                                                                                                                                         |
| 20                         | 0 819 60                                                 | Ring  Ø64 mm ring for 1-gang box Cat.No 0 819 40 Supplied with screws                                                                                                                                                                                                                        |
|                            |                                                          | Accessory                                                                                                                                                                                                                                                                                    |
| 20                         | 0 801 97                                                 | Screw Long screw Ø3 mm length 40 mm for all Batibox boxes                                                                                                                                                                                                                                    |
| 1                          | 0 778 83                                                 | Fixing accessory  Fits on Batibox boxes for masonry and concrete, for fixing directly in the wall The Soliroc plate can be fixed onto this accessory with no need for drilling or using plugs in the wall 1-gang, can be joined to create 2-gang                                             |