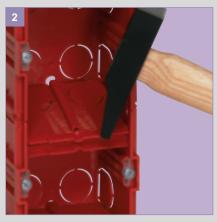

Horizontal or vertical joining of 1 gang boxes (Cat.No 0 801 41)

The sides can be removed before or after joining

The screws are supplied with protection cap (against plaster)