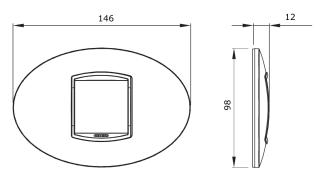

s and three different shapes (ONE International, GEO International and LUX International) suitable for round/square boxes, in single or multiple horizontal/vertical modularity, from 2 up to 2+2+2+2modules. All the plates in the Chorus wiring devices use the same frame supports, without the necessity of additional adapters. The range includes also blank plates, IP55 waterproof plates and self-supporting plates for profiles and panels.

| Family      | ART        | Colour            | Maple            |
|-------------|------------|-------------------|------------------|
| Material    | Wood       | Туре              | -                |
| Description | 2 gang     | For support codes | GW16802, GW16803 |
| Standard    | EN 60669-1 |                   |                  |

## **DIMENSIONAL**



## **TECHNICAL SYMBOLOGY** STANDARDS/APPROVALS







GEWISS S.p.A. Via A. Volta, 1 24069 Cenate Sotto - Bergamo - Italy tel. +39 035 94 61 11 fax +39 035 94 69 09

www.gewiss.com sat@gewiss.com Last update 01/07/2016 Data, measures, designs and pictures are shown only as informativ purposes, and could be changed without previous notice