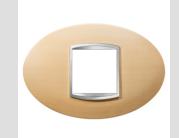

## GW16302LA

**Chorus - Domestic range** 

Range of plates for the Chorus wiring devices, made in a wide choice of shapes, colours, materials and finishes. It includes six different shapes (ONE, GEO, LUX, FLAT, ART and ICE) for rectangular boxes up to 12 modules and three different shapes (ONE International, GEO International and LUX International) suitable for round/square boxes, in single or multiple horizontal/vertical modularity, from 2 up to 2+2+2+2modules. All the plates in the Chorus wiring devices use the same frame supports, without the necessity of additional adapters. The range includes also blank plates, IP55 waterproof plates and self-supporting plates for profiles and panels.

| Family      | ART        | Colour            | Maple            |
|-------------|------------|-------------------|------------------|
| Material    | Wood       | Туре              | -                |
| Description | 2 gang     | For support codes | GW16802, GW16803 |
| Standard    | EN 60669-1 |                   |                  |