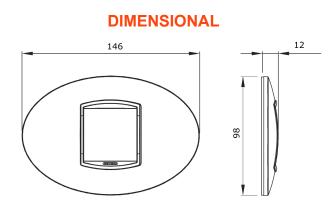

| Family      | ART        | Colour            | Cherry           |
|-------------|------------|-------------------|------------------|
| Material    | Wood       | Туре              | -                |
| Description | 2 gang     | For support codes | GW16802, GW16803 |
| Standard    | EN 60669-1 |                   |                  |