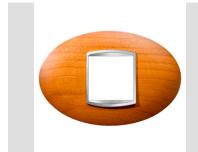

| Family      | ART        | Colour            | Cherry           |
|-------------|------------|-------------------|------------------|
| Material    | Wood       | Туре              | -                |
| Description | 2 gang     | For support codes | GW16802, GW16803 |
| Standard    | EN 60669-1 |                   |                  |