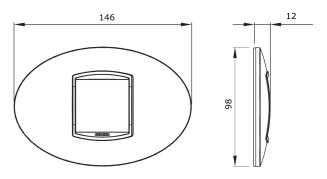

s and three different shapes (ONE International, GEO International and LUX International) suitable for round/square boxes, in single or multiple horizontal/vertical modularity, from 2 up to 2+2+2+2modules. All the plates in the Chorus wiring devices use the same frame supports, without the necessity of additional adapters. The range includes also blank plates, IP55 waterproof plates and self-supporting plates for profiles and panels.

| Family      | ART        | Colour            | Wengue           |
|-------------|------------|-------------------|------------------|
| Material    | Wood       | Туре              | -                |
| Description | 2 gang     | For support codes | GW16802, GW16803 |
| Standard    | EN 60669-1 |                   |                  |

## **DIMENSIONAL**



## **TECHNICAL SYMBOLOGY** STANDARDS/APPROVALS







GEWISS S.p.A. Via A. Volta, 1 24069 Cenate Sotto - Bergamo - Italy tel. +39 035 94 61 11 fax +39 035 94 69 09

www.gewiss.com sat@gewiss.com Last update 01/07/2016 Data, measures, designs and pictures are shown only as informativ purposes, and could be changed without previous notice