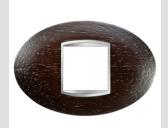

| Family      | ART        | Colour            | Wengue           |
|-------------|------------|-------------------|------------------|
| Material    | Wood       | Туре              | -                |
| Description | 2 gang     | For support codes | GW16802, GW16803 |
| Standard    | EN 60669-1 |                   |                  |