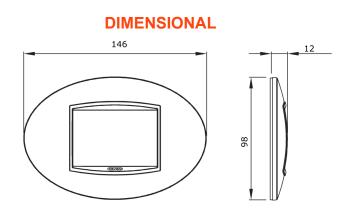

## Product Data Sheet **GW16303CG**

**Chorus - Domestic range** 

Range of plates for the Chorus wiring devices, made in a wide choice of shapes, colours, materials and finishes. It includes six different shapes (ONE, GEO, LUX, FLAT, ART and ICE) for rectangular boxes up to 12 modules and three different shapes (ONE International, GEO International and LUX International) suitable for round/square boxes, in single or multiple horizontal/vertical modularity, from 2 up to 2+2+2+2 modules. All the plates in the Chorus wiring devices use the same frame supports, without the necessity of additional adapters. The range includes also blank plates, IP55 waterproof plates and self-supporting plates for profiles and panels.