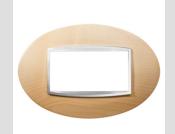

## GW16304LA

**Chorus - Domestic range** 

Range of plates for the Chorus wiring devices, made in a wide choice of shapes, colours, materials and finishes. It includes six different shapes (ONE, GEO, LUX, FLAT, ART and ICE) for rectangular boxes up to 12 modules and three different shapes (ONE International, GEO International and LUX International) suitable for round/square boxes, in single or multiple horizontal/vertical modularity, from 2 up to 2+2+2+2modules. All the plates in the Chorus wiring devices use the same frame supports, without the necessity of additional adapters. The range includes also blank plates, IP55 waterproof plates and self-supporting plates for profiles and panels.

| Family      | ART        | Colour            | Maple   |
|-------------|------------|-------------------|---------|
| Material    | Wood       | Туре              | -       |
| Description | 4 gang     | For support codes | GW16804 |
| Standard    | EN 60669-1 |                   |         |