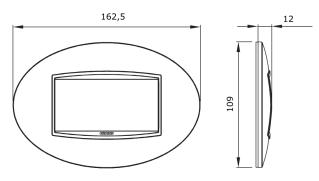

nd ICE) for rectangular boxes up to 12 modules and three different shapes (ONE International, GEO International and LUX International) suitable for round/square boxes, in single or multiple horizontal/vertical modularity, from 2 up to 2+2+2+2modules. All the plates in the Chorus wiring devices use the same frame supports, without the necessity of additional adapters. The range includes also blank plates, IP55 waterproof plates and self-supporting plates for profiles and panels.

| Family      | ART        | Colour            | Maple   |
|-------------|------------|-------------------|---------|
| Material    | Wood       | Туре              | -       |
| Description | 4 gang     | For support codes | GW16804 |
| Standard    | EN 60669-1 |                   |         |

## **DIMENSIONAL**



## **TECHNICAL SYMBOLOGY** STANDARDS/APPROVALS







GEWISS S.p.A. Via A. Volta, 1 24069 Cenate Sotto - Bergamo - Italy tel. +39 035 94 61 11 fax +39 035 94 69 09

www.gewiss.com sat@gewiss.com Last update 01/07/2016 Data, measures, designs and pictures are shown only as informativ purposes, and could be changed without previous notice