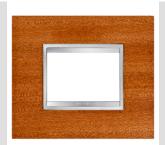

| Family      | FLAT       | Colour            | Mahogany |
|-------------|------------|-------------------|----------|
| Material    | Wood       | Туре              | -        |
| Description | 3 gang     | For support codes | GW16803  |
| Standard    | EN 60669-1 |                   |          |