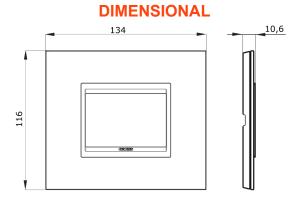

| Family      | FLAT       | Colour            | Mahogany |
|-------------|------------|-------------------|----------|
| Material    | Wood       | Туре              | -        |
| Description | 3 gang     | For support codes | GW16803  |
| Standard    | EN 60669-1 |                   |          |