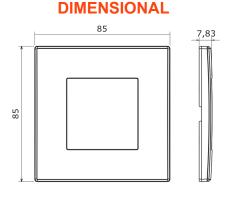

| Colour         | Dark grey  | Material                  | Technopolymer |
|----------------|------------|---------------------------|---------------|
| Finishing      | Glossy     | Description               | 2 gang        |
| Glow wire test | 650 °C     | Thermo-pressure with ball | 70 °C         |
| Standard       | EN 60669-1 |                           |               |