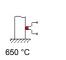

| Colour         | Dark grey  | Material                  | Technopolymer |
|----------------|------------|---------------------------|---------------|
| Finishing      | Glossy     | Description               | 2 gang        |
| Glow wire test | 650 °C     | Thermo-pressure with ball | 70 °C         |
| Standard       | EN 60669-1 |                           |               |