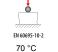

| Colour         | Dark grey  | Material                  | Technopolymer |
|----------------|------------|---------------------------|---------------|
| Finishing      | Glossy     | Description               | 2 gang        |
| Glow wire test | 650 °C     | Thermo-pressure with ball | 70 °C         |
| Standard       | EN 60669-1 |                           |               |