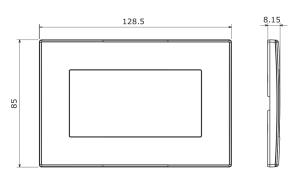

e and classic shapes. The plates, realized in technopolymer in seven colors and in different modularities, from 2 up to 2+2+2+2+2 gang, are installable indifferently in horizontal or in vertical position. The range, developed around a core of monobloc devices, is available in two colors: white and ivory, in glossy finish. Expandable thanks to the Chorus modular devices.

| Colour         | Anthracite grey | Material                  | Technopolymer |
|----------------|-----------------|---------------------------|---------------|
| Finishing      | Glossy          | Description               | Double        |
| Glow wire test | 650 °C          | Thermo-pressure with ball | 70 °C         |
| Standard       | EN 60669-1      |                           |               |

## **DIMENSIONAL**



## **TECHNICAL SYMBOLOGY**





## STANDARDS/APPROVALS



GEWISS S.p.A. Via A. Volta, 1 24069 Cenate Sotto - Bergamo - Italy tel. +39 035 94 61 11 fax +39 035 94 69 09 www.gewiss.com sat@gewiss.com Last update 23/06/2016 Data, measures, designs and pictures are shown only as informativ purposes, and could be changed without previous notice