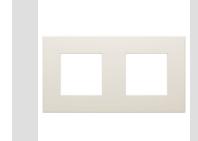

## Product Data Sheet **GW35909AN**

**DAHLIA range Plates** 

Wiring device system specific for installations in round and square boxes, characterized by an elegant appearance and classic shapes. The plates, realized in technopolymer in seven colors and in different modularities, from 2 up to 2+2+2+2+2 gang, are installable indifferently in horizontal or in vertical position. The range, developed around a core of monobloc devices, is available in two colors: white and ivory, in glossy finish. Expandable thanks to the Chorus modular devices.