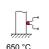

| Colour         | Anthracite grey | Material                  | Technopolymer |
|----------------|-----------------|---------------------------|---------------|
| Finishing      | Glossy          | Description               | Double        |
| Glow wire test | 650 °C          | Thermo-pressure with ball | 70 °C         |
| Standard       | EN 60669-1      |                           |               |

## **TECHNICAL SYMBOLOGY**