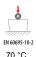

| Colour         | Anthracite grey | Material                  | Technopolymer |
|----------------|-----------------|---------------------------|---------------|
| Finishing      | Glossy          | Description               | Double        |
| Glow wire test | 650 °C          | Thermo-pressure with ball | 70 °C         |
| Standard       | EN 60669-1      |                           |               |

## **TECHNICAL SYMBOLOGY**