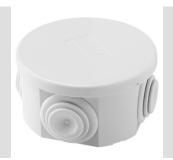

## GW44001

44 CE Range

Range 44 CE - Surface-mounting waterthight junction boxes in compilance with EN 60670-1 (CEI 23-48) and IEC 60670-22 (CEI 23-94) and made in high-performance technopolymers. The range includes versions with protection degree IP44, IP55, IP56 with smooth walls or with quick entry cable glands and different type of covers: blind / transparent, deep/plain, press-on/screw (in plastic, also 1/4 turn, or in metal). Available in different self-extinguishing materials (up to GWT 960 °C). Suitable for ordinary junctions, for special uses, and for industrial uses.

| Insulation class      | II (according to IEC 61140 standards) | Colour                               | Grey RAL 7035                                |
|-----------------------|---------------------------------------|--------------------------------------|----------------------------------------------|
| IP degree             | IP44                                  | Material                             | Technopolymer GWPLAST 75                     |
| Shock resistance      | IK07                                  | Internal dim. LxHxD (mm)             | Ø 65x35                                      |
| Entries No. holes / Ø | 4 / 23                                | Application                          | -                                            |
| Glow Wire Test        | 650 °C                                | Lid                                  | Plain press-on                               |
| Operating temperature | -25 +60 °C                            | Type of material                     | Halogen-free in compliance with EN 50267-2-2 |
| Electrocod            | 02210                                 | Thermo-pressure with ball            | 85 °C                                        |
| Walls                 | With cable glands                     | Accessories for insulation restoring | g GW44622                                    |