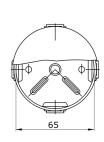

### **DIMENSIONAL**

| Insulation class      | II (according to IEC 61140 standards) | Colour                               | Grey RAL 7035                                |
|-----------------------|---------------------------------------|--------------------------------------|----------------------------------------------|
| IP degree             | IP44                                  | Material                             | Technopolymer GWPLAST 75                     |
| Shock resistance      | IK07                                  | Internal dim. LxHxD (mm)             | Ø 65x35                                      |
| Entries No. holes / Ø | 4 / 23                                | Application                          | -                                            |
| Glow Wire Test        | 650 °C                                | Lid                                  | Plain press-on                               |
| Operating temperature | -25 +60 °C                            | Type of material                     | Halogen-free in compliance with EN 50267-2-2 |
| Electrocod            | 02210                                 | Thermo-pressure with ball            | 85 °C                                        |
| Walls                 | With cable glands                     | Accessories for insulation restoring | g GW44622                                    |