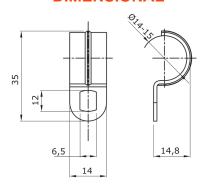

| Material                   | Galvanised steel | Internal Ø (mm) | 14.0 - 15.0   |
|----------------------------|------------------|-----------------|---------------|
| Hole dimension (mm)        | 14x6             | Description     | Clip          |
| For external conduits (mm) | 14-15            | Туре            | With one hole |
| Electrocod                 | 21211            |                 |               |

## **DIMENSIONAL**