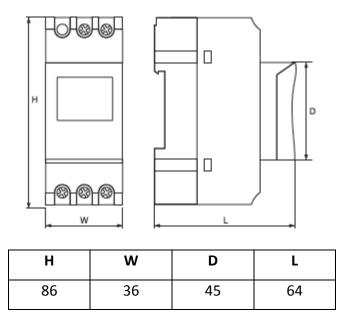

### **Dimensions:**

| Туре  | Packing / Box<br>(pcs) | Catalogue<br>number |
|-------|------------------------|---------------------|
| CE15L | 1 / 100                | 50115               |

Standards:

EN 61010-1:2010