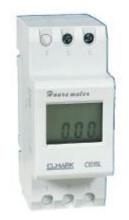

## **Total digital counter CE15L**

#### **Description:**

The device is to be mounted on DIN-rail. It is used as a time impulse counter with no outside power supply. For that purpose there is a Li battery built in the device which provides data storing and operation of the device for 5 years. It has eight digital lighting display providing excellent visibility at different lighting. It is used for time impulse sequence counting with accumulation. It displays the operated time.

#### Technical data:

- Display: LCD
- Power supply voltage: built in battery
- Inlet signal: 100-230V AC/DC
- Counting accuracy: <0.002%
- Battery for data storing: up to 5 years
- Operating temperature: -5 ÷ +65°C
- Humidity: 35 85%RH
- Weight: 120g